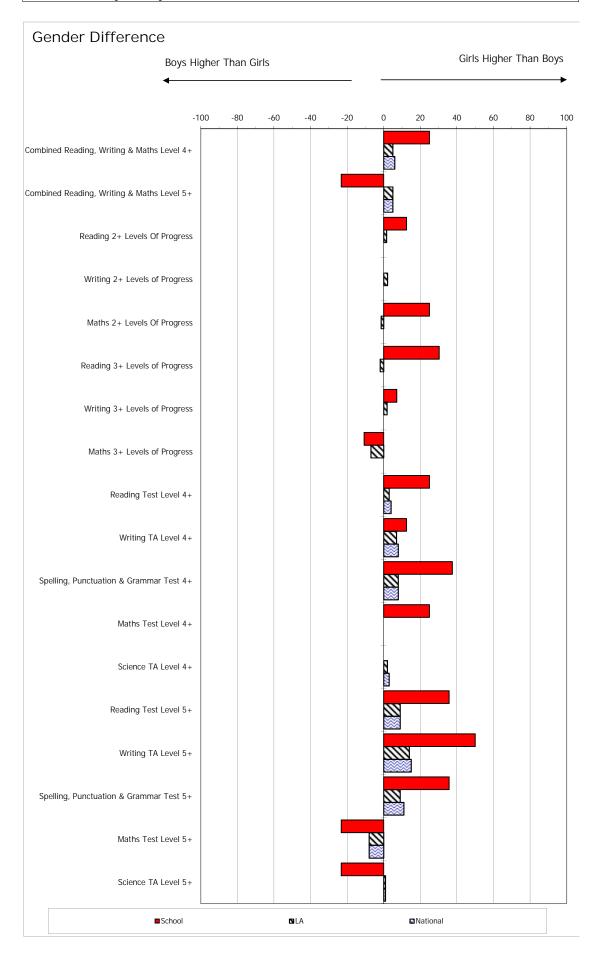

#### 6. KS2 Gender Comparison

This report compares the performance of boys and girls in your school, for the LA and Nationally in Reading, Spelling, Punctuation & Grammar and Maths Tests and Writing and Science Teacher Assessments at Level 4+ and 5. The report also shows the % obtaining Level 4+ and 5+ in combined Reading, Writing & Maths as well as the % obtaining 2+ and 3+ levels of progress in Reading, Writing & Maths. It shows where boys are performing better than girls or vice versa.

#### **Key Questions**

- \* In which subjects do the boys out perform the girls, and in which subjects do the girls out perform the boys?
- \* What are the reasons for this? Are they significant?