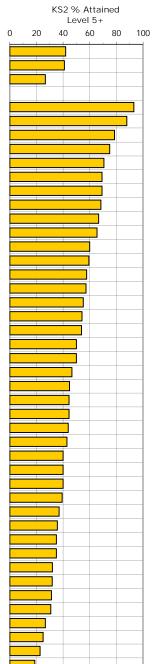

#### 5a-g. KS2 District Schools Comparison

This series of reports compares your school's performance at Level 4+ and 5+ to that of schools in your District as well as the % obtaining 2+ levels of progress in Reading, Writing & Maths.

#### **Key Questions**

- \* How does our school's performance compare with that of schools within our District?
- \* Are there any subjects in which our school does particularly well / less well? Why is that?