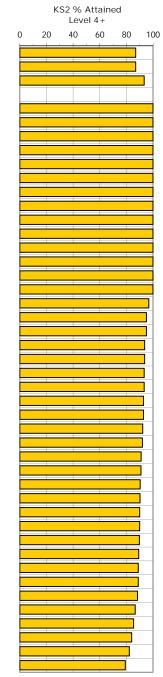

### 2. School Key Stage 2 % Performance - Last Four Years - LA and National Key Stage 2, 2014-2015 Weald Community Primary School, Sevenoaks, DfE: 2147

|                                         |                       | KS2 % Attained |    |          |          |    |          |
|-----------------------------------------|-----------------------|----------------|----|----------|----------|----|----------|
|                                         |                       | Level 4+       |    |          | Level 5+ |    |          |
| Combined<br>Reading, Writing<br>& Maths | KS2 School<br>Entered | School         | LA | National | School   | LA | National |
| 2011/2012                               | 18                    | 72             | 72 | 75       | 22       | 20 | 20       |
| 2012/2013                               | 19                    | 95             | 74 | 75       | 37       | 22 | 21       |
| 2013/2014                               | 20                    | 90             | 79 | 79       | 45       | 25 | 24       |
| 2014/2015                               | 15                    | 86.7           | 80 | 80       | 26.7     | 25 | 24       |