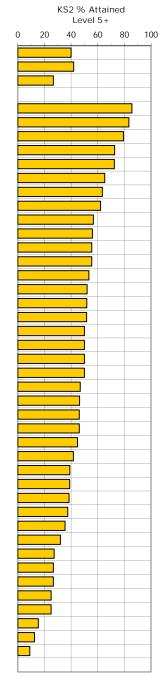

#### 5a-g. KS2 District Schools Comparison

This series of reports compares your school's performance at Level 4+ and 5+ to that of schools in your District as well as the % obtaining 2+ levels of progress in Reading, Writing & Maths.

#### **Key Questions**

- \* How does our school's performance compare with that of schools within our District?
- \* Are there any subjects in which our school does particularly well / less well? Why is that?