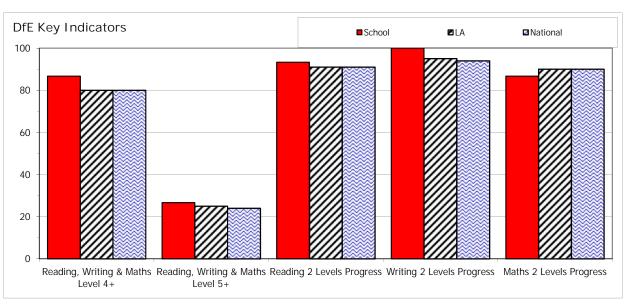

## 1. School Key Stage 2 Performance - Current Year - LA and National Key Stage 2, 2014-2015 Weald Community Primary School, Sevenoaks, DfE: 2147 All Pupils

|                       |                                 | KS2 Number of Pupils | School | LA   | National |
|-----------------------|---------------------------------|----------------------|--------|------|----------|
| Level 4+              | Reading, Writing & Maths        | 15                   | 86.7   | 80   | 80       |
| Level 5+              | Reading, Writing & Maths        | 15                   | 26.7   | 25   | 24       |
| 2+ Levels of Progress | Reading*                        | 15                   | 93.3   | 91   | 91       |
|                       | Writing*                        | 15                   | 100.0  | 95   | 94       |
|                       | Maths*                          | 15                   | 86.7   | 90   | 90       |
| 3+ Levels of Progress | Reading*                        | 15                   | 26.7   | 33.3 |          |
|                       | Writing*                        | 15                   | 53.3   | 38.5 |          |
|                       | Maths*                          | 15                   | 20.0   | 33.8 |          |
|                       |                                 |                      |        |      |          |
| Level 4+              | Reading                         | 15                   | 86.7   | 89   | 89       |
|                       | Writing (TA)                    | 15                   | 93.3   | 87   | 87       |
|                       | Spelling, Punctuation & Grammar | 15                   | 80.0   | 78   | 80       |
|                       | Maths                           | 15                   | 86.7   | 86   | 87       |
|                       | Science (TA)                    | 15                   | 100.0  | 89   | 89       |
| Level 5+              | Reading                         | 15                   | 66.7   | 49   | 48       |
|                       | Writing (TA)                    | 15                   | 73.3   | 38   | 36       |
|                       | Spelling, Punctuation & Grammar | 15                   | 66.7   | 52   | 56       |
|                       | Maths                           | 15                   | 26.7   | 41   | 42       |
|                       | Science (TA)                    | 15                   | 26.7   | 42   | 40       |
| KS2 Average Points    | Reading (based on sub level)    | 15                   | 29.9   | 28.8 |          |
|                       | Writing (TA)                    | 15                   | 31.4   | 28.3 |          |
|                       | Maths (based on sub level)      | 15                   | 29.5   | 28.9 |          |

#### 1. KS2 Current Year Performance

For Reading, Spelling, Punctuation & Grammar and Maths Tests and Writing and Science Teacher Assessments the % achievement of pupils at your school is compared with that of all pupils in the LA and nationally, at Level 4+ and 5+ and Average Points. The report also shows the % obtaining Level 4+ and 5+ in combined Reading, Writing & Maths as well as the % obtaining 2+ and 3+ levels of progress in Reading, Writing & Maths.

#### **Key Questions**

- \* How does the achievement of pupils in our school compare with the local and national achievements?
- \* Are there any differences between the subjects?