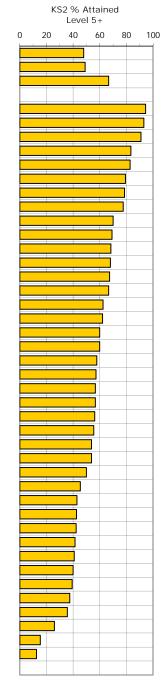

### 2. School Key Stage 2 % Performance - Last Four Years - LA and National Key Stage 2, 2014-2015 Weald Community Primary School, Sevenoaks, DfE: 2147

|                                         |                       | KS2 % Attained |    |          |          |    |          |
|-----------------------------------------|-----------------------|----------------|----|----------|----------|----|----------|
|                                         |                       | Level 4+       |    |          | Level 5+ |    |          |
| Combined<br>Reading, Writing<br>& Maths | KS2 School<br>Entered | School         | LA | National | School   | LA | National |
| 2011/2012                               | 18                    | 72             | 72 | 75       | 22       | 20 | 20       |
| 2012/2013                               | 19                    | 95             | 74 | 75       | 37       | 22 | 21       |
| 2013/2014                               | 20                    | 90             | 79 | 79       | 45       | 25 | 24       |
| 2014/2015                               | 15                    | 86.7           | 80 | 80       | 26.7     | 25 | 24       |