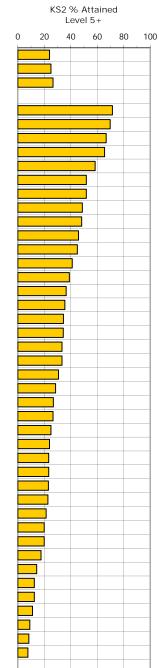

#### KS2 % Attained

# 1. School Key Stage 2 Performance - Current Year - LA and National Key Stage 2, 2014-2015 Weald Community Primary School, Sevenoaks, DfE: 2147 All Pupils