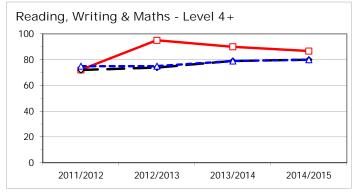

### 2. School Key Stage 2 % Performance - Last Four Years - LA and National Key Stage 2, 2014-2015 Weald Community Primary School, Sevenoaks, DfE: 2147

|                                         |                       | KS2 % Attained |    |          |          |    |          |
|-----------------------------------------|-----------------------|----------------|----|----------|----------|----|----------|
|                                         |                       | Level 4+       |    |          | Level 5+ |    |          |
| Combined<br>Reading, Writing<br>& Maths | KS2 School<br>Entered | School         | LA | National | School   | LA | National |
| 2011/2012                               | 18                    | 72             | 72 | 75       | 22       | 20 | 20       |
| 2012/2013                               | 19                    | 95             | 74 | 75       | 37       | 22 | 21       |
| 2013/2014                               | 20                    | 90             | 79 | 79       | 45       | 25 | 24       |
| 2014/2015                               | 15                    | 86.7           | 80 | 80       | 26.7     | 25 | 24       |