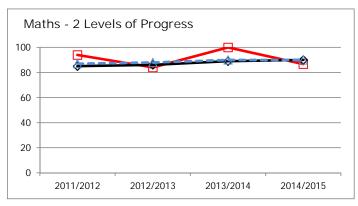

#### 2. KS2 Trend Performance

For Reading and Maths Tests and Writing and Science Teacher Assessments for 2015, the % achievement of the pupils at your school is shown over the last 4 years and compared with that of the performances in the LA and Nationally at Level 4+ and 5+. The report also shows the % obtaining Level 4+ and 5+ in combined Reading, Writing & Maths.

#### **Key Questions**

- \* Is the achievement of our pupils rising, falling or remaining level over the four years? Why is that?
- \* How does the school's "trend" compare with the "trend" of the LA and Nationally?

|                          |                              |                              |        | Reading |          |        | Writing |          |
|--------------------------|------------------------------|------------------------------|--------|---------|----------|--------|---------|----------|
| 2+ Levels<br>of Progress | Number<br>Matched<br>Reading | Number<br>Matched<br>Writing | School | LA      | National | School | LA      | National |
| 2011/2012                |                              |                              |        |         |          |        |         |          |
| 2012/2013                | 18                           | 18                           | 100    | 87      | 88       | 89     | 91      | 92       |
| 2013/2014                | 17                           | 17                           | 100    | 91      | 91       | 88     | 93      | 93       |
| 2014/2015                | 15                           | 15                           | 93.3   | 91      | 91       | 100.0  | 95      | 94       |

|                          |                         |        | Maths |          |
|--------------------------|-------------------------|--------|-------|----------|
| 2+ Levels<br>of Progress | Number Matched<br>Maths | School | LA    | National |
| 2011/2012                | 18                      | 94     | 85    | 87       |
| 2012/2013                | 19                      | 84     | 86    | 88       |
| 2013/2014                | 19                      | 100    | 89    | 90       |
| 2014/2015                | 15                      | 86.7   | 90    | 90       |