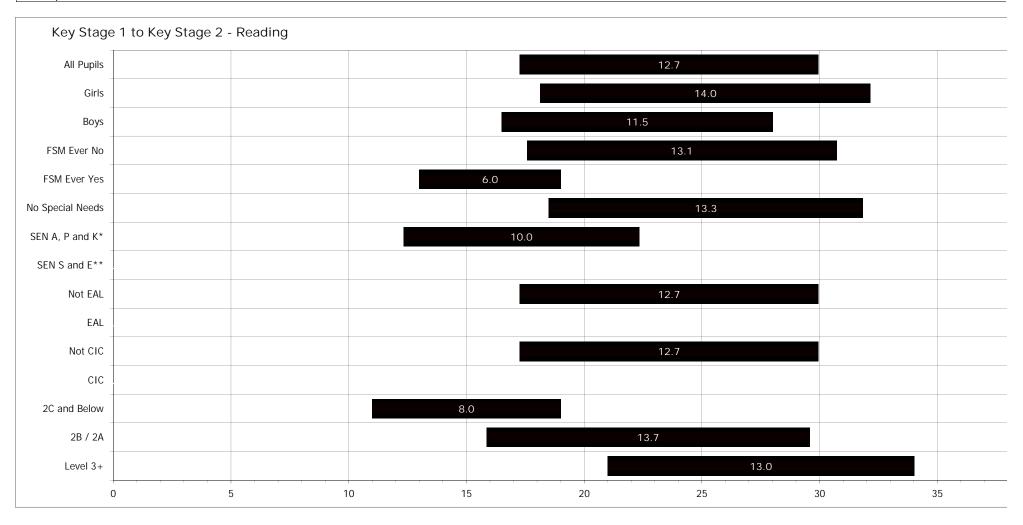

#### 8 a-b. KS1 to KS2 Vulnerable Groups Progress

This report looks at the progress of all pupils and vulnerable groups, including gender, FSM ever pupils, SEN status, EAL, Children in Care and Prior Attainment (PA) bands from Key Stage 1 to Key Stage 2. Table 8a looks at points progress between KS1 and KS2 and table 8b looks at the % of pupils achieving two levels of progress in Reading, Writing & Maths.

#### **Key Questions**

- \* In which subjects and for which pupil groups are there significant differences in progress?
- \* What are the reasons for this? Are they significant?