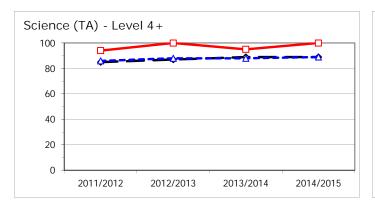

#### 2. KS2 Trend Performance

For Reading and Maths Tests and Writing and Science Teacher Assessments for 2015, the % achievement of the pupils at your school is shown over the last 4 years and compared with that of the performances in the LA and Nationally at Level 4+ and 5+. The report also shows the % obtaining Level 4+ and 5+ in combined Reading, Writing & Maths.

#### **Key Questions**

- \* Is the achievement of our pupils rising, falling or remaining level over the four years? Why is that?
- \* How does the school's "trend" compare with the "trend" of the LA and Nationally?

|              |                    |        | Level 4+ |          |        | Level 5+ |          |
|--------------|--------------------|--------|----------|----------|--------|----------|----------|
| Science (TA) | KS2 School Entered | School | LA       | National | School | LA       | National |
| 2011/2012    | 18                 | 94     | 85       | 86       | 67     | 35       | 36       |
| 2012/2013    | 19                 | 100    | 87       | 88       | 53     | 39       | 38       |
| 2013/2014    | 20                 | 95     | 89       | 88       | 45     | 41       | 39       |
| 2014/2015    | 15                 | 100.0  | 89       | 89       | 26.7   | 42       | 40       |