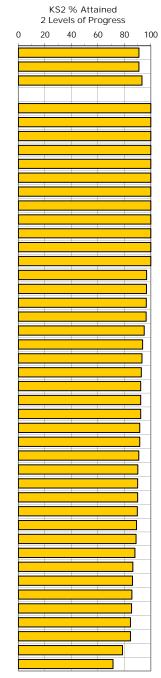

#### KS2 % Attained

### 2. School Key Stage 2 % Performance - Last Four Years - LA and National Key Stage 2, 2014-2015 Weald Community Primary School, Sevenoaks, DfE: 2147

|                                         |                       | KS2 % Attained |    |          |          |    |          |
|-----------------------------------------|-----------------------|----------------|----|----------|----------|----|----------|
|                                         |                       | Level 4+       |    |          | Level 5+ |    |          |
| Combined<br>Reading, Writing<br>& Maths | KS2 School<br>Entered | School         | LA | National | School   | LA | National |
| 2011/2012                               | 18                    | 72             | 72 | 75       | 22       | 20 | 20       |
| 2012/2013                               | 19                    | 95             | 74 | 75       | 37       | 22 | 21       |
| 2013/2014                               | 20                    | 90             | 79 | 79       | 45       | 25 | 24       |
| 2014/2015                               | 15                    | 86.7           | 80 | 80       | 26.7     | 25 | 24       |

|                          |                              |                              |        | Reading |          |        | Writing |          |
|--------------------------|------------------------------|------------------------------|--------|---------|----------|--------|---------|----------|
| 2+ Levels<br>of Progress | Number<br>Matched<br>Reading | Number<br>Matched<br>Writing | School | LA      | National | School | LA      | National |
| 2011/2012                |                              |                              |        |         |          |        |         |          |
| 2012/2013                | 18                           | 18                           | 100    | 87      | 88       | 89     | 91      | 92       |
| 2013/2014                | 17                           | 17                           | 100    | 91      | 91       | 88     | 93      | 93       |
| 2014/2015                | 15                           | 15                           | 93.3   | 91      | 91       | 100.0  | 95      | 94       |

|                          |                         |        | Maths |          |
|--------------------------|-------------------------|--------|-------|----------|
| 2+ Levels<br>of Progress | Number Matched<br>Maths | School | LA    | National |
| 2011/2012                | 18                      | 94     | 85    | 87       |
| 2012/2013                | 19                      | 84     | 86    | 88       |
| 2013/2014                | 19                      | 100    | 89    | 90       |
| 2014/2015                | 15                      | 86.7   | 90    | 90       |