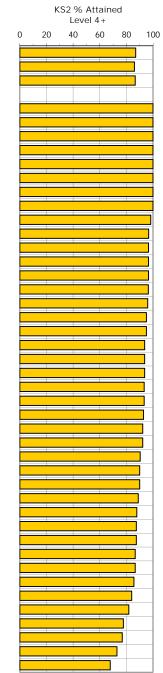

#### 5a-g. KS2 District Schools Comparison

This series of reports compares your school's performance at Level 4+ and 5+ to that of schools in your District as well as the % obtaining 2+ levels of progress in Reading, Writing & Maths.

#### **Key Questions**

- \* How does our school's performance compare with that of schools within our District?
- \* Are there any subjects in which our school does particularly well / less well? Why is that?