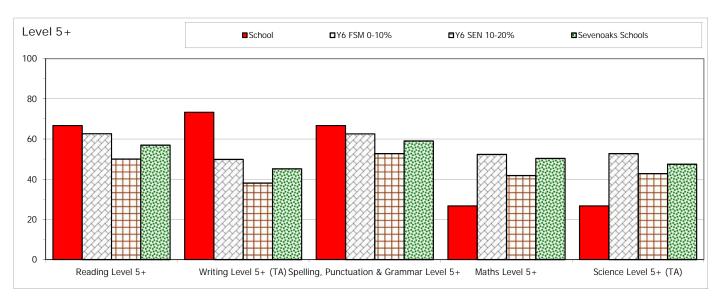

#### 4. School Key Stage 2 Performance - Current Year - Similar Schools

Key Stage 2, 2014-2015

Weald Community Primary School, Sevenoaks, DfE: 2147

All Pupils

KS2 % Attained

|                                            | School | Y6 FSM 0-10% | Y6 SEN 10-20% | Sevenoaks<br>Schools |
|--------------------------------------------|--------|--------------|---------------|----------------------|
| Combined Reading, Writing & Maths Level 4+ | 86.7   | 88.9         | 80.2          | 85.5                 |
| Combined Reading, Writing & Maths Level 5+ | 26.7   | 36.3         | 25.1          | 33.5                 |
| Reading 2+ Levels of Progress              | 93.3   | 95.1         | 91.8          | 90.5                 |
| Writing 2+ Levels of Progress              | 100.0  | 96.6         | 95.5          | 94.9                 |
| Maths 2+ Levels of Progress                | 86.7   | 93.9         | 89.4          | 90.4                 |
| Reading 3+ Levels of Progress              | 26.7   | 33.5         | 32.7          | 30.0                 |
| Writing 3+ Levels of Progress              | 53.3   | 41.5         | 37.9          | 36.0                 |
| Maths 3+ Levels of Progress                | 20.0   | 41.6         | 33.6          | 39.6                 |
|                                            |        |              |               |                      |
| Reading Level 4+                           | 86.7   | 95.6         | 90.1          | 91.7                 |
| Writing Level 4+ (TA)                      | 93.3   | 94.1         | 88.5          | 90.3                 |
| Spelling, Punctuation & Grammar Level 4+   | 80.0   | 86.0         | 78.3          | 83.2                 |
| Maths Level 4+                             | 86.7   | 92.6         | 86.5          | 89.6                 |
| Science Level 4+ (TA)                      | 100.0  | 95.3         | 90.0          | 91.9                 |
|                                            |        |              |               |                      |
| Reading Level 5+                           | 66.7   | 62.7         | 50.0          | 57.0                 |
| Writing Level 5+ (TA)                      | 73.3   | 49.9         | 38.1          | 45.2                 |
| Spelling, Punctuation & Grammar Level 5+   | 66.7   | 62.6         | 52.7          | 59.0                 |
| Maths Level 5+                             | 26.7   | 52.3         | 41.8          | 50.3                 |
| Science Level 5+ (TA)                      | 26.7   | 52.8         | 42.8          | 47.5                 |

#### FSM data is for FSM Ever pupils.