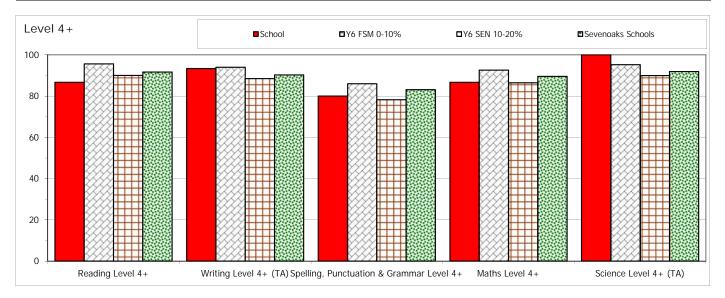

#### 4. School Key Stage 2 Performance - Current Year - Similar Schools

Key Stage 2, 2014-2015

Weald Community Primary School, Sevenoaks, DfE: 2147

All Pupils

KS2 % Attained

|                                            | School | Y6 FSM 0-10% | Y6 SEN 10-20% | Sevenoaks<br>Schools |
|--------------------------------------------|--------|--------------|---------------|----------------------|
| Combined Reading, Writing & Maths Level 4+ | 86.7   | 88.9         | 80.2          | 85.5                 |
| Combined Reading, Writing & Maths Level 5+ | 26.7   | 36.3         | 25.1          | 33.5                 |
| Reading 2+ Levels of Progress              | 93.3   | 95.1         | 91.8          | 90.5                 |
| Writing 2+ Levels of Progress              | 100.0  | 96.6         | 95.5          | 94.9                 |
| Maths 2+ Levels of Progress                | 86.7   | 93.9         | 89.4          | 90.4                 |
| Reading 3+ Levels of Progress              | 26.7   | 33.5         | 32.7          | 30.0                 |
| Writing 3+ Levels of Progress              | 53.3   | 41.5         | 37.9          | 36.0                 |
| Maths 3+ Levels of Progress                | 20.0   | 41.6         | 33.6          | 39.6                 |
|                                            |        |              |               |                      |
| Reading Level 4+                           | 86.7   | 95.6         | 90.1          | 91.7                 |
| Writing Level 4+ (TA)                      | 93.3   | 94.1         | 88.5          | 90.3                 |
| Spelling, Punctuation & Grammar Level 4+   | 80.0   | 86.0         | 78.3          | 83.2                 |
| Maths Level 4+                             | 86.7   | 92.6         | 86.5          | 89.6                 |
| Science Level 4+ (TA)                      | 100.0  | 95.3         | 90.0          | 91.9                 |
|                                            |        |              |               |                      |
| Reading Level 5+                           | 66.7   | 62.7         | 50.0          | 57.0                 |
| Writing Level 5+ (TA)                      | 73.3   | 49.9         | 38.1          | 45.2                 |
| Spelling, Punctuation & Grammar Level 5+   | 66.7   | 62.6         | 52.7          | 59.0                 |
| Maths Level 5+                             | 26.7   | 52.3         | 41.8          | 50.3                 |
| Science Level 5+ (TA)                      | 26.7   | 52.8         | 42.8          | 47.5                 |

#### FSM data is for FSM Ever pupils.