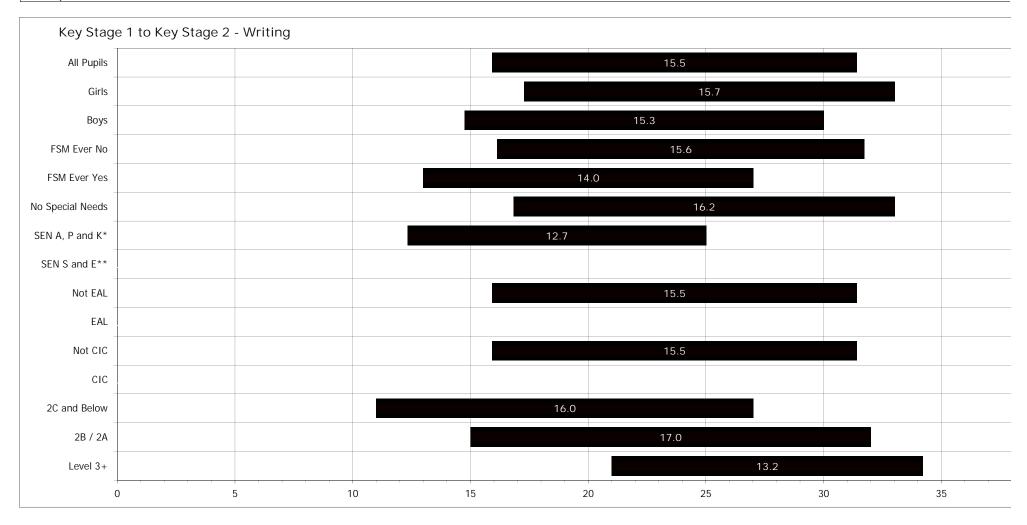

#### 8 a-b. KS1 to KS2 Vulnerable Groups Progress

This report looks at the progress of all pupils and vulnerable groups, including gender, FSM ever pupils, SEN status, EAL, Children in Care and Prior Attainment (PA) bands from Key Stage 1 to Key Stage 2. Table 8a looks at points progress between KS1 and KS2 and table 8b looks at the % of pupils achieving two levels of progress in Reading, Writing & Maths.

#### **Key Questions**

- \* In which subjects and for which pupil groups are there significant differences in progress?
- \* What are the reasons for this? Are they significant?