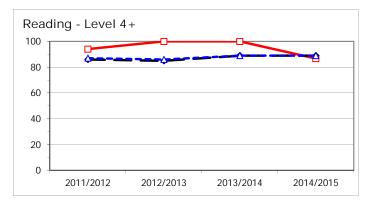

#### 2. KS2 Trend Performance

For Reading and Maths Tests and Writing and Science Teacher Assessments for 2015, the % achievement of the pupils at your school is shown over the last 4 years and compared with that of the performances in the LA and Nationally at Level 4+ and 5+. The report also shows the % obtaining Level 4+ and 5+ in combined Reading, Writing & Maths.

#### **Key Questions**

- \* Is the achievement of our pupils rising, falling or remaining level over the four years? Why is that?
- \* How does the school's "trend" compare with the "trend" of the LA and Nationally?

|           |                    |        | Level 4+ |          |        | Level 5+ |          |
|-----------|--------------------|--------|----------|----------|--------|----------|----------|
| Reading   | KS2 School Entered | School | LA       | National | School | LA       | National |
| 2011/2012 | 18                 | 94     | 86       | 87       | 61     | 48       | 48       |
| 2012/2013 | 19                 | 100    | 85       | 86       | 84     | 45       | 45       |
| 2013/2014 | 20                 | 100    | 89       | 89       | 85     | 51       | 50       |
| 2014/2015 | 15                 | 86.7   | 89       | 89       | 66.7   | 49       | 48       |