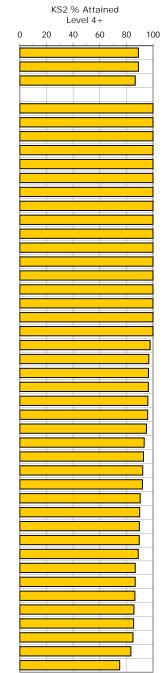

### 2. School Key Stage 2 % Performance - Last Four Years - LA and National Key Stage 2, 2014-2015 Weald Community Primary School, Sevenoaks, DfE: 2147

|                                         |                       | KS2 % Attained |    |          |          |    |          |
|-----------------------------------------|-----------------------|----------------|----|----------|----------|----|----------|
|                                         |                       | Level 4+       |    |          | Level 5+ |    |          |
| Combined<br>Reading, Writing<br>& Maths | KS2 School<br>Entered | School         | LA | National | School   | LA | National |
| 2011/2012                               | 18                    | 72             | 72 | 75       | 22       | 20 | 20       |
| 2012/2013                               | 19                    | 95             | 74 | 75       | 37       | 22 | 21       |
| 2013/2014                               | 20                    | 90             | 79 | 79       | 45       | 25 | 24       |
| 2014/2015                               | 15                    | 86.7           | 80 | 80       | 26.7     | 25 | 24       |