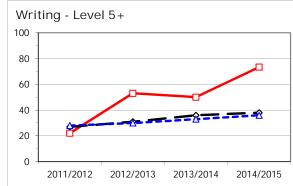

### 2. School Key Stage 2 % Performance - Last Four Years - LA and National Key Stage 2, 2014-2015 Weald Community Primary School, Sevenoaks, DfE: 2147

|                                         |                       | KS2 % Attained |    |          |          |    |          |
|-----------------------------------------|-----------------------|----------------|----|----------|----------|----|----------|
|                                         |                       | Level 4+       |    |          | Level 5+ |    |          |
| Combined<br>Reading, Writing<br>& Maths | KS2 School<br>Entered | School         | LA | National | School   | LA | National |
| 2011/2012                               | 18                    | 72             | 72 | 75       | 22       | 20 | 20       |
| 2012/2013                               | 19                    | 95             | 74 | 75       | 37       | 22 | 21       |
| 2013/2014                               | 20                    | 90             | 79 | 79       | 45       | 25 | 24       |
| 2014/2015                               | 15                    | 86.7           | 80 | 80       | 26.7     | 25 | 24       |

|                        |                    | Level 4+ |    | Level 5+ |        |    |          |
|------------------------|--------------------|----------|----|----------|--------|----|----------|
| Writing (TA from 2012) | KS2 School Entered | School   | LA | National | School | LA | National |
| 2011/2012              | 18                 | 72       | 79 | 81       | 22     | 27 | 28       |
| 2012/2013              | 19                 | 100      | 83 | 83       | 53     | 31 | 30       |
| 2013/2014              | 20                 | 90       | 86 | 85       | 50     | 36 | 33       |
| 2014/2015              | 15                 | 93.3     | 87 | 87       | 73.3   | 38 | 36       |