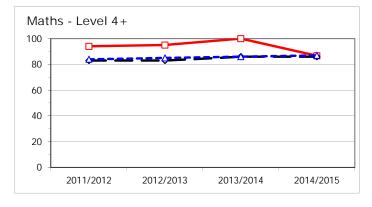

### 2. School Key Stage 2 % Performance - Last Four Years - LA and National Key Stage 2, 2014-2015 Weald Community Primary School, Sevenoaks, DfE: 2147

|                                         |                       | KS2 % Attained |    |          |          |    |          |
|-----------------------------------------|-----------------------|----------------|----|----------|----------|----|----------|
|                                         |                       | Level 4+       |    |          | Level 5+ |    |          |
| Combined<br>Reading, Writing<br>& Maths | KS2 School<br>Entered | School         | LA | National | School   | LA | National |
| 2011/2012                               | 18                    | 72             | 72 | 75       | 22       | 20 | 20       |
| 2012/2013                               | 19                    | 95             | 74 | 75       | 37       | 22 | 21       |
| 2013/2014                               | 20                    | 90             | 79 | 79       | 45       | 25 | 24       |
| 2014/2015                               | 15                    | 86.7           | 80 | 80       | 26.7     | 25 | 24       |

Key Stage 2, 2014-2015 Weald Community Primary School, Sevenoaks, DfE: 2147

All Pupils

|           |                    | Level 4+ |    | Level 5+ |        |    |          |
|-----------|--------------------|----------|----|----------|--------|----|----------|
| Maths     | KS2 School Entered | School   | LA | National | School | LA | National |
| 2011/2012 | 18                 | 94       | 83 | 84       | 67     | 40 | 39       |
| 2012/2013 | 19                 | 95       | 83 | 85       | 53     | 41 | 41       |
| 2013/2014 | 20                 | 100      | 86 | 86       | 80     | 43 | 42       |
| 2014/2015 | 15                 | 86.7     | 86 | 87       | 26.7   | 41 | 42       |