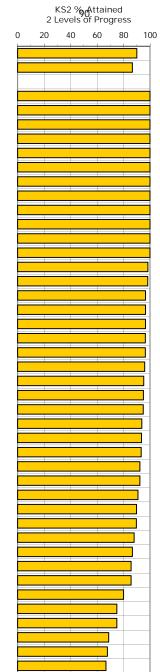

#### 5a-g. KS2 District Schools Comparison

This series of reports compares your school's performance at Level 4+ and 5+ to that of schools in your District as well as the % obtaining 2+ levels of progress in Reading, Writing & Maths.

#### **Key Questions**

- \* How does our school's performance compare with that of schools within our District?
- \* Are there any subjects in which our school does particularly well / less well? Why is that?