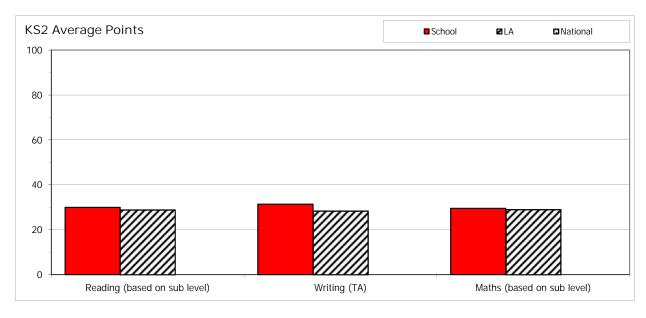

## 1. School Key Stage 2 Performance - Current Year - LA and National Key Stage 2, 2014-2015 Weald Community Primary School, Sevenoaks, DfE: 2147 All Pupils

|                       |                                 | KS2 Number of Pupils | School | LA   | National |
|-----------------------|---------------------------------|----------------------|--------|------|----------|
| Level 4+              | Reading, Writing & Maths        | 15                   | 86.7   | 80   | 80       |
| Level 5+              | Reading, Writing & Maths        | 15                   | 26.7   | 25   | 24       |
| 2+ Levels of Progress | Reading*                        | 15                   | 93.3   | 91   | 91       |
|                       | Writing*                        | 15                   | 100.0  | 95   | 94       |
|                       | Maths*                          | 15                   | 86.7   | 90   | 90       |
| 3+ Levels of Progress | Reading*                        | 15                   | 26.7   | 33.3 |          |
|                       | Writing*                        | 15                   | 53.3   | 38.5 |          |
|                       | Maths*                          | 15                   | 20.0   | 33.8 |          |
|                       |                                 |                      |        |      |          |
| Level 4+              | Reading                         | 15                   | 86.7   | 89   | 89       |
|                       | Writing (TA)                    | 15                   | 93.3   | 87   | 87       |
|                       | Spelling, Punctuation & Grammar | 15                   | 80.0   | 78   | 80       |
|                       | Maths                           | 15                   | 86.7   | 86   | 87       |
|                       | Science (TA)                    | 15                   | 100.0  | 89   | 89       |
| Level 5+              | Reading                         | 15                   | 66.7   | 49   | 48       |
|                       | Writing (TA)                    | 15                   | 73.3   | 38   | 36       |
|                       | Spelling, Punctuation & Grammar | 15                   | 66.7   | 52   | 56       |
|                       | Maths                           | 15                   | 26.7   | 41   | 42       |
|                       | Science (TA)                    | 15                   | 26.7   | 42   | 40       |
| KS2 Average Points    | Reading (based on sub level)    | 15                   | 29.9   | 28.8 |          |
|                       | Writing (TA)                    | 15                   | 31.4   | 28.3 |          |
|                       | Maths (based on sub level)      | 15                   | 29.5   | 28.9 |          |

#### 3. KS2 Average Points Trend Performance

For Reading and Maths Tests the Average Points achievement of the pupils at your school is shown over the last 4 years and compared with that of the performances in the LA and Nationally. Writing is shown using Teacher Assessment data.

#### **Key Questions**

- \* Is the achievement of our pupils, rising, falling or remaining level over the four years? Why is that?
- \* How does the school's "trend" compare with the "trend" of the LA and Nationally?