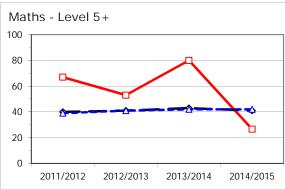

### 2. School Key Stage 2 % Performance - Last Four Years - LA and National Key Stage 2, 2014-2015 Weald Community Primary School, Sevenoaks, DfE: 2147

|                                         |                       | KS2 % Attained |    |          |          |    |          |
|-----------------------------------------|-----------------------|----------------|----|----------|----------|----|----------|
|                                         |                       | Level 4+       |    |          | Level 5+ |    |          |
| Combined<br>Reading, Writing<br>& Maths | KS2 School<br>Entered | School         | LA | National | School   | LA | National |
| 2011/2012                               | 18                    | 72             | 72 | 75       | 22       | 20 | 20       |
| 2012/2013                               | 19                    | 95             | 74 | 75       | 37       | 22 | 21       |
| 2013/2014                               | 20                    | 90             | 79 | 79       | 45       | 25 | 24       |
| 2014/2015                               | 15                    | 86.7           | 80 | 80       | 26.7     | 25 | 24       |

Key Stage 2, 2014-2015 Weald Community Primary School, Sevenoaks, DfE: 2147

All Pupils

|           |                    | Level 4+ |    | Level 5+ |        |    |          |
|-----------|--------------------|----------|----|----------|--------|----|----------|
| Maths     | KS2 School Entered | School   | LA | National | School | LA | National |
| 2011/2012 | 18                 | 94       | 83 | 84       | 67     | 40 | 39       |
| 2012/2013 | 19                 | 95       | 83 | 85       | 53     | 41 | 41       |
| 2013/2014 | 20                 | 100      | 86 | 86       | 80     | 43 | 42       |
| 2014/2015 | 15                 | 86.7     | 86 | 87       | 26.7   | 41 | 42       |