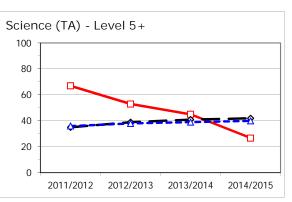

#### 2. KS2 Trend Performance

For Reading and Maths Tests and Writing and Science Teacher Assessments for 2015, the % achievement of the pupils at your school is shown over the last 4 years and compared with that of the performances in the LA and Nationally at Level 4+ and 5+. The report also shows the % obtaining Level 4+ and 5+ in combined Reading, Writing & Maths.

#### **Key Questions**

- \* Is the achievement of our pupils rising, falling or remaining level over the four years? Why is that?
- \* How does the school's "trend" compare with the "trend" of the LA and Nationally?

|              |                    |        | Level 4+ |          |        | Level 5+ |          |
|--------------|--------------------|--------|----------|----------|--------|----------|----------|
| Science (TA) | KS2 School Entered | School | LA       | National | School | LA       | National |
| 2011/2012    | 18                 | 94     | 85       | 86       | 67     | 35       | 36       |
| 2012/2013    | 19                 | 100    | 87       | 88       | 53     | 39       | 38       |
| 2013/2014    | 20                 | 95     | 89       | 88       | 45     | 41       | 39       |
| 2014/2015    | 15                 | 100.0  | 89       | 89       | 26.7   | 42       | 40       |