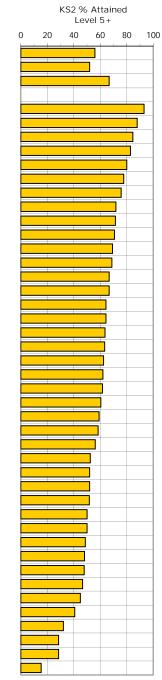

#### 2. KS2 Trend Performance

For Reading and Maths Tests and Writing and Science Teacher Assessments for 2015, the % achievement of the pupils at your school is shown over the last 4 years and compared with that of the performances in the LA and Nationally at Level 4+ and 5+. The report also shows the % obtaining Level 4+ and 5+ in combined Reading, Writing & Maths.

#### **Key Questions**

- \* Is the achievement of our pupils rising, falling or remaining level over the four years? Why is that?
- \* How does the school's "trend" compare with the "trend" of the LA and Nationally?

### 2. School Key Stage 2 % Performance - Last Four Years - LA and National Key Stage 2, 2014-2015 Weald Community Primary School, Sevenoaks, DfE: 2147

|                                         |                       | KS2 % Attained |    |          |          |    |          |
|-----------------------------------------|-----------------------|----------------|----|----------|----------|----|----------|
|                                         |                       | Level 4+       |    |          | Level 5+ |    |          |
| Combined<br>Reading, Writing<br>& Maths | KS2 School<br>Entered | School         | LA | National | School   | LA | National |
| 2011/2012                               | 18                    | 72             | 72 | 75       | 22       | 20 | 20       |
| 2012/2013                               | 19                    | 95             | 74 | 75       | 37       | 22 | 21       |
| 2013/2014                               | 20                    | 90             | 79 | 79       | 45       | 25 | 24       |
| 2014/2015                               | 15                    | 86.7           | 80 | 80       | 26.7     | 25 | 24       |