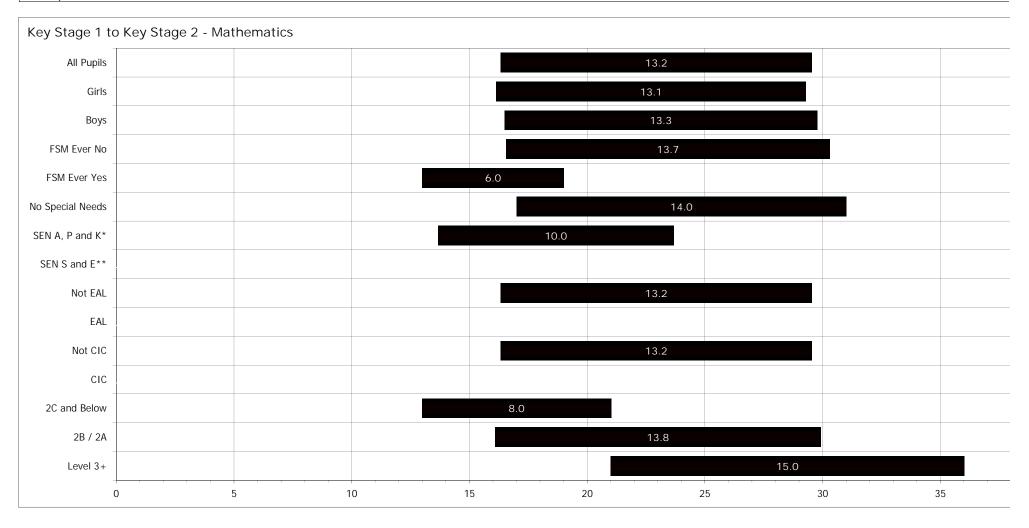

#### 8 a-b. KS1 to KS2 Vulnerable Groups Progress

This report looks at the progress of all pupils and vulnerable groups, including gender, FSM ever pupils, SEN status, EAL, Children in Care and Prior Attainment (PA) bands from Key Stage 1 to Key Stage 2. Table 8a looks at points progress between KS1 and KS2 and table 8b looks at the % of pupils achieving two levels of progress in Reading, Writing & Maths.

#### **Key Questions**

- \* In which subjects and for which pupil groups are there significant differences in progress?
- \* What are the reasons for this? Are they significant?