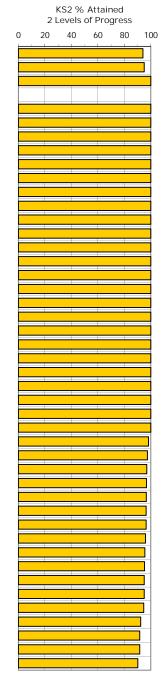

#### 5a-g. KS2 District Schools Comparison

This series of reports compares your school's performance at Level 4+ and 5+ to that of schools in your District as well as the % obtaining 2+ levels of progress in Reading, Writing & Maths.

#### **Key Questions**

- \* How does our school's performance compare with that of schools within our District?
- \* Are there any subjects in which our school does particularly well / less well? Why is that?