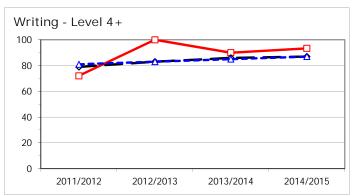

### 2. School Key Stage 2 % Performance - Last Four Years - LA and National Key Stage 2, 2014-2015 Weald Community Primary School, Sevenoaks, DfE: 2147

|                                         |                       | KS2 % Attained |    |          |          |    |          |
|-----------------------------------------|-----------------------|----------------|----|----------|----------|----|----------|
|                                         |                       | Level 4+       |    |          | Level 5+ |    |          |
| Combined<br>Reading, Writing<br>& Maths | KS2 School<br>Entered | School         | LA | National | School   | LA | National |
| 2011/2012                               | 18                    | 72             | 72 | 75       | 22       | 20 | 20       |
| 2012/2013                               | 19                    | 95             | 74 | 75       | 37       | 22 | 21       |
| 2013/2014                               | 20                    | 90             | 79 | 79       | 45       | 25 | 24       |
| 2014/2015                               | 15                    | 86.7           | 80 | 80       | 26.7     | 25 | 24       |

|                        |                    | Level 4+ |    | Level 5+ |        |    |          |
|------------------------|--------------------|----------|----|----------|--------|----|----------|
| Writing (TA from 2012) | KS2 School Entered | School   | LA | National | School | LA | National |
| 2011/2012              | 18                 | 72       | 79 | 81       | 22     | 27 | 28       |
| 2012/2013              | 19                 | 100      | 83 | 83       | 53     | 31 | 30       |
| 2013/2014              | 20                 | 90       | 86 | 85       | 50     | 36 | 33       |
| 2014/2015              | 15                 | 93.3     | 87 | 87       | 73.3   | 38 | 36       |