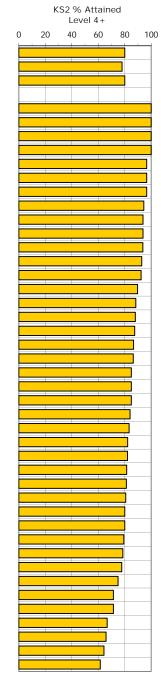

#### 2. KS2 Trend Performance

For Reading and Maths Tests and Writing and Science Teacher Assessments for 2015, the % achievement of the pupils at your school is shown over the last 4 years and compared with that of the performances in the LA and Nationally at Level 4+ and 5+. The report also shows the % obtaining Level 4+ and 5+ in combined Reading, Writing & Maths.

#### **Key Questions**

- \* Is the achievement of our pupils rising, falling or remaining level over the four years? Why is that?
- \* How does the school's "trend" compare with the "trend" of the LA and Nationally?

### 2. School Key Stage 2 % Performance - Last Four Years - LA and National Key Stage 2, 2014-2015 Weald Community Primary School, Sevenoaks, DfE: 2147

|                                         |                       | KS2 % Attained |    |          |          |    |          |
|-----------------------------------------|-----------------------|----------------|----|----------|----------|----|----------|
|                                         |                       | Level 4+       |    |          | Level 5+ |    |          |
| Combined<br>Reading, Writing<br>& Maths | KS2 School<br>Entered | School         | LA | National | School   | LA | National |
| 2011/2012                               | 18                    | 72             | 72 | 75       | 22       | 20 | 20       |
| 2012/2013                               | 19                    | 95             | 74 | 75       | 37       | 22 | 21       |
| 2013/2014                               | 20                    | 90             | 79 | 79       | 45       | 25 | 24       |
| 2014/2015                               | 15                    | 86.7           | 80 | 80       | 26.7     | 25 | 24       |