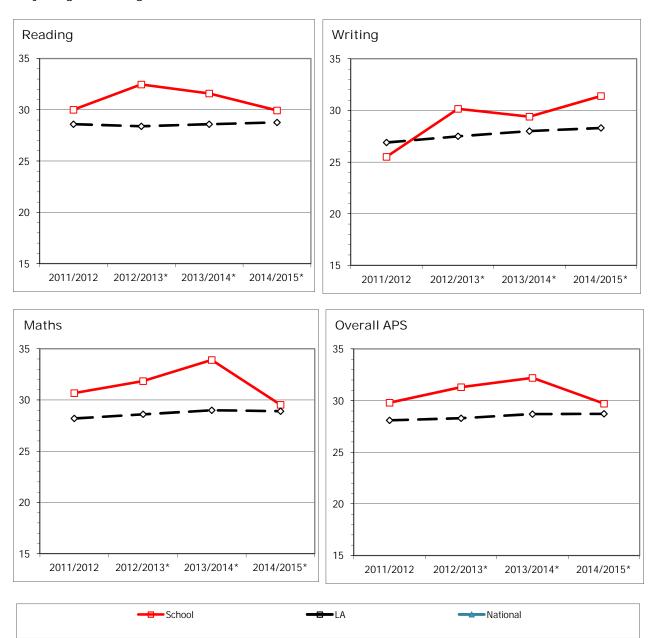

#### 3. KS2 Average Points Trend Performance

For Reading and Maths Tests the Average Points achievement of the pupils at your school is shown over the last 4 years and compared with that of the performances in the LA and Nationally. Writing is shown using Teacher Assessment data.

#### **Key Questions**

- \* Is the achievement of our pupils, rising, falling or remaining level over the four years? Why is that?
- \* How does the school's "trend" compare with the "trend" of the LA and Nationally?

#### Key Stage 2 Average Points

| Reading    | KS2 Entered<br>School | School | LA   | National |
|------------|-----------------------|--------|------|----------|
| 2011/2012  | 18                    | 30.0   | 28.6 |          |
| 2012/2013* | 19                    | 32.5   | 28.4 |          |
| 2013/2014* | 20                    | 31.6   | 28.6 |          |
| 2014/2015* | 15                    | 29.9   | 28.8 |          |

| Writing    | KS2 Entered<br>School | School | LA   | National |
|------------|-----------------------|--------|------|----------|
| 2011/2012  | 18                    | 25.5   | 26.9 |          |
| 2012/2013* | 19                    | 30.2   | 27.5 |          |
| 2013/2014* | 20                    | 29.4   | 28.0 |          |
| 2014/2015* | 15                    | 31.4   | 28.3 |          |

| Maths      | KS2 Entered<br>School | School | LA   | National |
|------------|-----------------------|--------|------|----------|
| 2011/2012  | 18                    | 30.7   | 28.2 |          |
| 2012/2013* | 19                    | 31.8   | 28.6 |          |
| 2013/2014* | 20                    | 33.9   | 29.0 |          |
| 2014/2015* | 15                    | 29.5   | 28.9 |          |

| Overall APS | KS2 Entered<br>School | School | LA   | National |
|-------------|-----------------------|--------|------|----------|
| 2011/2012   | 18                    | 29.8   | 28.1 |          |
| 2012/2013*  | 19                    | 31.3   | 28.3 |          |
| 2013/2014*  | 20                    | 32.2   | 28.7 |          |
| 2014/2015*  | 15                    | 29.7   | 28.7 |          |