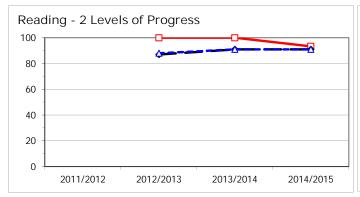

|                          |                              |                              |        | Reading |          |        | Writing |          |
|--------------------------|------------------------------|------------------------------|--------|---------|----------|--------|---------|----------|
| 2+ Levels<br>of Progress | Number<br>Matched<br>Reading | Number<br>Matched<br>Writing | School | LA      | National | School | LA      | National |
| 2011/2012                |                              |                              |        |         |          |        |         |          |
| 2012/2013                | 18                           | 18                           | 100    | 87      | 88       | 89     | 91      | 92       |
| 2013/2014                | 17                           | 17                           | 100    | 91      | 91       | 88     | 93      | 93       |
| 2014/2015                | 15                           | 15                           | 93.3   | 91      | 91       | 100.0  | 95      | 94       |