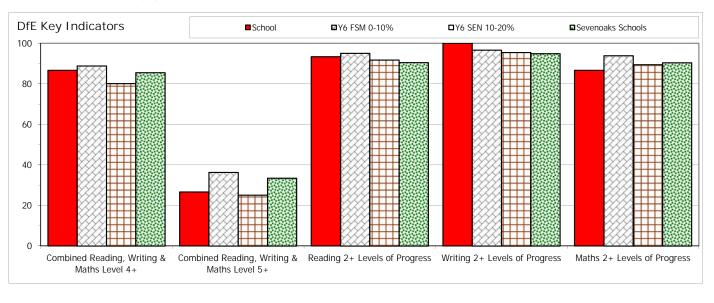

#### 4. School Key Stage 2 Performance - Current Year - Similar Schools

Key Stage 2, 2014-2015

Weald Community Primary School, Sevenoaks, DfE: 2147

All Pupils

KS2 % Attained

|                                            | School | Y6 FSM 0-10% | Y6 SEN 10-20% | Sevenoaks<br>Schools |
|--------------------------------------------|--------|--------------|---------------|----------------------|
| Combined Reading, Writing & Maths Level 4+ | 86.7   | 88.9         | 80.2          | 85.5                 |
| Combined Reading, Writing & Maths Level 5+ | 26.7   | 36.3         | 25.1          | 33.5                 |
| Reading 2+ Levels of Progress              | 93.3   | 95.1         | 91.8          | 90.5                 |
| Writing 2+ Levels of Progress              | 100.0  | 96.6         | 95.5          | 94.9                 |
| Maths 2+ Levels of Progress                | 86.7   | 93.9         | 89.4          | 90.4                 |
| Reading 3+ Levels of Progress              | 26.7   | 33.5         | 32.7          | 30.0                 |
| Writing 3+ Levels of Progress              | 53.3   | 41.5         | 37.9          | 36.0                 |
| Maths 3+ Levels of Progress                | 20.0   | 41.6         | 33.6          | 39.6                 |
|                                            |        |              |               |                      |
| Reading Level 4+                           | 86.7   | 95.6         | 90.1          | 91.7                 |
| Writing Level 4+ (TA)                      | 93.3   | 94.1         | 88.5          | 90.3                 |
| Spelling, Punctuation & Grammar Level 4+   | 80.0   | 86.0         | 78.3          | 83.2                 |
| Maths Level 4+                             | 86.7   | 92.6         | 86.5          | 89.6                 |
| Science Level 4+ (TA)                      | 100.0  | 95.3         | 90.0          | 91.9                 |
|                                            |        |              |               |                      |
| Reading Level 5+                           | 66.7   | 62.7         | 50.0          | 57.0                 |
| Writing Level 5+ (TA)                      | 73.3   | 49.9         | 38.1          | 45.2                 |
| Spelling, Punctuation & Grammar Level 5+   | 66.7   | 62.6         | 52.7          | 59.0                 |
| Maths Level 5+                             | 26.7   | 52.3         | 41.8          | 50.3                 |
| Science Level 5+ (TA)                      | 26.7   | 52.8         | 42.8          | 47.5                 |

#### FSM data is for FSM Ever pupils.