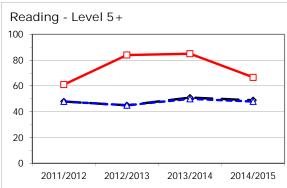

#### 2. KS2 Trend Performance

For Reading and Maths Tests and Writing and Science Teacher Assessments for 2015, the % achievement of the pupils at your school is shown over the last 4 years and compared with that of the performances in the LA and Nationally at Level 4+ and 5+. The report also shows the % obtaining Level 4+ and 5+ in combined Reading, Writing & Maths.

#### **Key Questions**

- \* Is the achievement of our pupils rising, falling or remaining level over the four years? Why is that?
- \* How does the school's "trend" compare with the "trend" of the LA and Nationally?

|           |                    |        | Level 4+ |          |        | Level 5+ |          |
|-----------|--------------------|--------|----------|----------|--------|----------|----------|
| Reading   | KS2 School Entered | School | LA       | National | School | LA       | National |
| 2011/2012 | 18                 | 94     | 86       | 87       | 61     | 48       | 48       |
| 2012/2013 | 19                 | 100    | 85       | 86       | 84     | 45       | 45       |
| 2013/2014 | 20                 | 100    | 89       | 89       | 85     | 51       | 50       |
| 2014/2015 | 15                 | 86.7   | 89       | 89       | 66.7   | 49       | 48       |