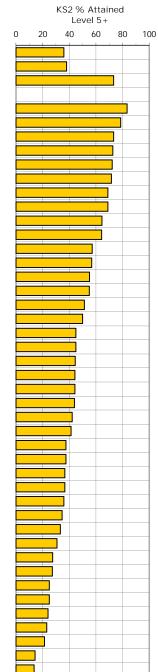

### 2. School Key Stage 2 % Performance - Last Four Years - LA and National Key Stage 2, 2014-2015 Weald Community Primary School, Sevenoaks, DfE: 2147

|                                         |                       | KS2 % Attained |    |          |          |    |          |
|-----------------------------------------|-----------------------|----------------|----|----------|----------|----|----------|
|                                         |                       | Level 4+       |    |          | Level 5+ |    |          |
| Combined<br>Reading, Writing<br>& Maths | KS2 School<br>Entered | School         | LA | National | School   | LA | National |
| 2011/2012                               | 18                    | 72             | 72 | 75       | 22       | 20 | 20       |
| 2012/2013                               | 19                    | 95             | 74 | 75       | 37       | 22 | 21       |
| 2013/2014                               | 20                    | 90             | 79 | 79       | 45       | 25 | 24       |
| 2014/2015                               | 15                    | 86.7           | 80 | 80       | 26.7     | 25 | 24       |