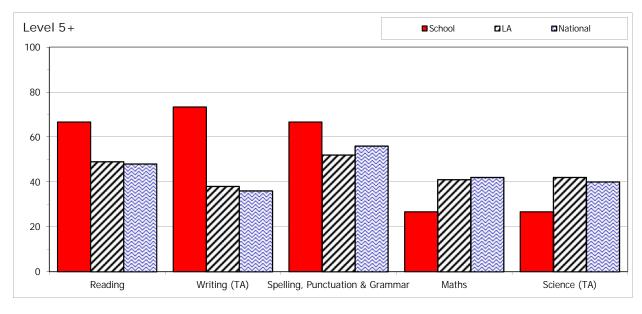

## 1. School Key Stage 2 Performance - Current Year - LA and National Key Stage 2, 2014-2015 Weald Community Primary School, Sevenoaks, DfE: 2147 All Pupils

|                       |                                 | KS2 Number of Pupils | School | LA   | National |
|-----------------------|---------------------------------|----------------------|--------|------|----------|
| Level 4+              | Reading, Writing & Maths        | 15                   | 86.7   | 80   | 80       |
| Level 5+              | Reading, Writing & Maths        | 15                   | 26.7   | 25   | 24       |
| 2+ Levels of Progress | Reading*                        | 15                   | 93.3   | 91   | 91       |
|                       | Writing*                        | 15                   | 100.0  | 95   | 94       |
|                       | Maths*                          | 15                   | 86.7   | 90   | 90       |
| 3+ Levels of Progress | Reading*                        | 15                   | 26.7   | 33.3 |          |
|                       | Writing*                        | 15                   | 53.3   | 38.5 |          |
|                       | Maths*                          | 15                   | 20.0   | 33.8 |          |
|                       |                                 |                      |        |      |          |
| Level 4+              | Reading                         | 15                   | 86.7   | 89   | 89       |
|                       | Writing (TA)                    | 15                   | 93.3   | 87   | 87       |
|                       | Spelling, Punctuation & Grammar | 15                   | 80.0   | 78   | 80       |
|                       | Maths                           | 15                   | 86.7   | 86   | 87       |
|                       | Science (TA)                    | 15                   | 100.0  | 89   | 89       |
| Level 5+              | Reading                         | 15                   | 66.7   | 49   | 48       |
|                       | Writing (TA)                    | 15                   | 73.3   | 38   | 36       |
|                       | Spelling, Punctuation & Grammar | 15                   | 66.7   | 52   | 56       |
|                       | Maths                           | 15                   | 26.7   | 41   | 42       |
|                       | Science (TA)                    | 15                   | 26.7   | 42   | 40       |
| KS2 Average Points    | Reading (based on sub level)    | 15                   | 29.9   | 28.8 |          |
|                       | Writing (TA)                    | 15                   | 31.4   | 28.3 |          |
|                       | Maths (based on sub level)      | 15                   | 29.5   | 28.9 |          |

#### 1. KS2 Current Year Performance

For Reading, Spelling, Punctuation & Grammar and Maths Tests and Writing and Science Teacher Assessments the % achievement of pupils at your school is compared with that of all pupils in the LA and nationally, at Level 4+ and 5+ and Average Points. The report also shows the % obtaining Level 4+ and 5+ in combined Reading, Writing & Maths as well as the % obtaining 2+ and 3+ levels of progress in Reading, Writing & Maths.

#### **Key Questions**

- \* How does the achievement of pupils in our school compare with the local and national achievements?
- \* Are there any differences between the subjects?