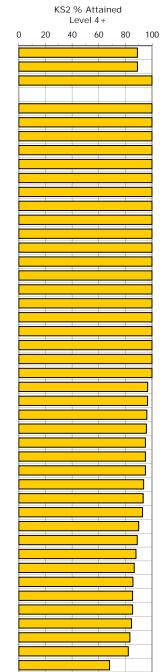

#### 5a-g. KS2 District Schools Comparison

This series of reports compares your school's performance at Level 4+ and 5+ to that of schools in your District as well as the % obtaining 2+ levels of progress in Reading, Writing & Maths.

#### **Key Questions**

- \* How does our school's performance compare with that of schools within our District?
- \* Are there any subjects in which our school does particularly well / less well? Why is that?