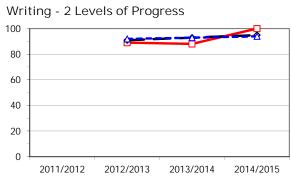

|                          |                              |                              |        | Reading |          |        | Writing |          |
|--------------------------|------------------------------|------------------------------|--------|---------|----------|--------|---------|----------|
| 2+ Levels<br>of Progress | Number<br>Matched<br>Reading | Number<br>Matched<br>Writing | School | LA      | National | School | LA      | National |
| 2011/2012                |                              |                              |        |         |          |        |         |          |
| 2012/2013                | 18                           | 18                           | 100    | 87      | 88       | 89     | 91      | 92       |
| 2013/2014                | 17                           | 17                           | 100    | 91      | 91       | 88     | 93      | 93       |
| 2014/2015                | 15                           | 15                           | 93.3   | 91      | 91       | 100.0  | 95      | 94       |