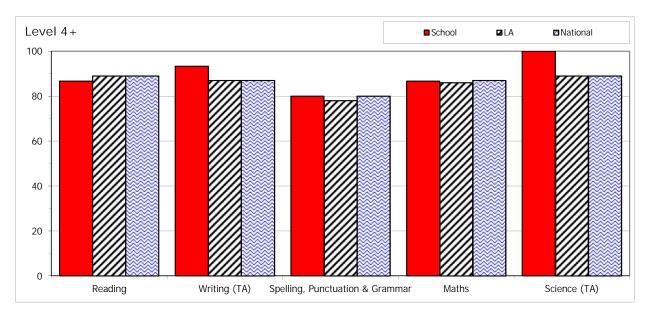

## 1. School Key Stage 2 Performance - Current Year - LA and National Key Stage 2, 2014-2015 Weald Community Primary School, Sevenoaks, DfE: 2147 All Pupils

|                       |                                 | KS2 Number of Pupils | School | LA   | National |
|-----------------------|---------------------------------|----------------------|--------|------|----------|
| Level 4+              | Reading, Writing & Maths        | 15                   | 86.7   | 80   | 80       |
| Level 5+              | Reading, Writing & Maths        | 15                   | 26.7   | 25   | 24       |
| 2+ Levels of Progress | Reading*                        | 15                   | 93.3   | 91   | 91       |
|                       | Writing*                        | 15                   | 100.0  | 95   | 94       |
|                       | Maths*                          | 15                   | 86.7   | 90   | 90       |
| 3+ Levels of Progress | Reading*                        | 15                   | 26.7   | 33.3 |          |
|                       | Writing*                        | 15                   | 53.3   | 38.5 |          |
|                       | Maths*                          | 15                   | 20.0   | 33.8 |          |
|                       |                                 |                      |        |      |          |
| Level 4+              | Reading                         | 15                   | 86.7   | 89   | 89       |
|                       | Writing (TA)                    | 15                   | 93.3   | 87   | 87       |
|                       | Spelling, Punctuation & Grammar | 15                   | 80.0   | 78   | 80       |
|                       | Maths                           | 15                   | 86.7   | 86   | 87       |
|                       | Science (TA)                    | 15                   | 100.0  | 89   | 89       |
| Level 5+              | Reading                         | 15                   | 66.7   | 49   | 48       |
|                       | Writing (TA)                    | 15                   | 73.3   | 38   | 36       |
|                       | Spelling, Punctuation & Grammar | 15                   | 66.7   | 52   | 56       |
|                       | Maths                           | 15                   | 26.7   | 41   | 42       |
|                       | Science (TA)                    | 15                   | 26.7   | 42   | 40       |
| KS2 Average Points    | Reading (based on sub level)    | 15                   | 29.9   | 28.8 |          |
|                       | Writing (TA)                    | 15                   | 31.4   | 28.3 |          |
|                       | Maths (based on sub level)      | 15                   | 29.5   | 28.9 |          |

#### 1. KS2 Current Year Performance

For Reading, Spelling, Punctuation & Grammar and Maths Tests and Writing and Science Teacher Assessments the % achievement of pupils at your school is compared with that of all pupils in the LA and nationally, at Level 4+ and 5+ and Average Points. The report also shows the % obtaining Level 4+ and 5+ in combined Reading, Writing & Maths as well as the % obtaining 2+ and 3+ levels of progress in Reading, Writing & Maths.

#### **Key Questions**

- \* How does the achievement of pupils in our school compare with the local and national achievements?
- \* Are there any differences between the subjects?