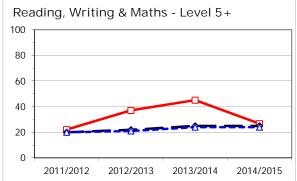

### 2. School Key Stage 2 % Performance - Last Four Years - LA and National Key Stage 2, 2014-2015 Weald Community Primary School, Sevenoaks, DfE: 2147

|                                         |                       | KS2 % Attained |    |          |          |    |          |
|-----------------------------------------|-----------------------|----------------|----|----------|----------|----|----------|
|                                         |                       | Level 4+       |    |          | Level 5+ |    |          |
| Combined<br>Reading, Writing<br>& Maths | KS2 School<br>Entered | School         | LA | National | School   | LA | National |
| 2011/2012                               | 18                    | 72             | 72 | 75       | 22       | 20 | 20       |
| 2012/2013                               | 19                    | 95             | 74 | 75       | 37       | 22 | 21       |
| 2013/2014                               | 20                    | 90             | 79 | 79       | 45       | 25 | 24       |
| 2014/2015                               | 15                    | 86.7           | 80 | 80       | 26.7     | 25 | 24       |